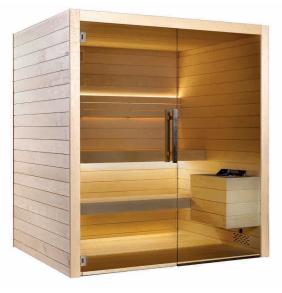

# ACE 200

### SPECIFICATIONS

capacity: 2–4 external dimensions: 200 × 207 × 200 cm internal dimensions: 188 × 201 × 188 cm glass front wall: clear tempered glass, 8 mm – Saint Gobain construction: decking/insulation/decking total 75 mm (15 + 45 + 15 mm) material sauna – material benches: nordic spruce – alder thermowood – thermowood aspen – aspen

### **RECOMMENDED EQUIPMENT**

– electric stove with an output of 9 kW

– lava stones

The ACE 200 is an easily assembled luxury sauna with a modern design and clean lines. Its quality workmanship made of high-quality materials will definitely impress you. Walls of the sauna are fitted with insulation and reflective foil for easy heating and economical operation. LED lighting under the backrest and benches makes staying in the sauna more enjoyable. The sauna includes wooden floor.