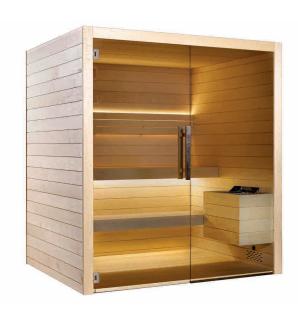

# ACE 190

### **SPECIFICATIONS**

capacity: 2-4

external dimensions: 190 × 207 × 160 cm internal dimensions: 178 × 201 × 148 cm glass front wall: clear tempered glass, 8 mm – Saint Gobain construction: decking/insulation/decking

total 75 mm (15 + 45 + 15 mm)
material sauna – material benches:

nordic spruce – alder thermowood – thermowood aspen – aspen

# STANDARD EQUIPMENT

- insulation 40 mm
- reflective foil
- ventilation grid
- heater protection
- LED lighting with remote control under the benches and backrest
- floor
- electrical junction box

## **RECOMMENDED EQUIPMENT**

- electric stove with an output of 6 kW
- lava stones

The ACE 190 is an easily assembled luxury sauna with a modern design and clean lines. Its quality workmanship made of high-quality materials will definitely impress you. Walls of the sauna are fitted with insulation and reflective foil for easy heating and economical operation. LED lighting under the backrest and benches makes staying in the sauna more enjoyable. The sauna includes wooden floor.