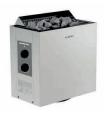

## **RECOMMENDED EQUIPMENT**

- electric stove with an output of 6 kW
- lava stones

The ACE 190 is an easily assembled luxury sauna with a modern design and clean lines. Its quality workmanship made of high-quality materials will definitely impress you. Walls of the sauna are fitted with insulation and reflective foil for easy heating and economical operation. LED lighting under the backrest and benches makes staying in the sauna more enjoyable. The sauna includes wooden floor.

## For sauna ACE 190 we recommend to buy:

SAUNA HEATER SENTIOTEC

LAVA STONES SAWO