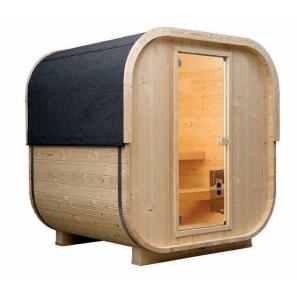

# UADRA 180

Attractive barrel sauna QUADRA with a total lenght of 180 cm with all glass door offers a unique experience. With it's unusual shape and perfect execution the QUADRA 180 is a great addition to any garden.