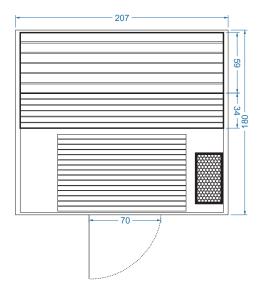

### **SPECIFICATIONS**

capactity: 4

external dimensions: 207 × 217 × 180 cm internal dimensions: 194 × 190 × 155 cm

weight: approx. 650 kg wall thickness: 42 mm

sauna wood: spruce or thermowood

bench wood: alder sitting: 2× suna benches